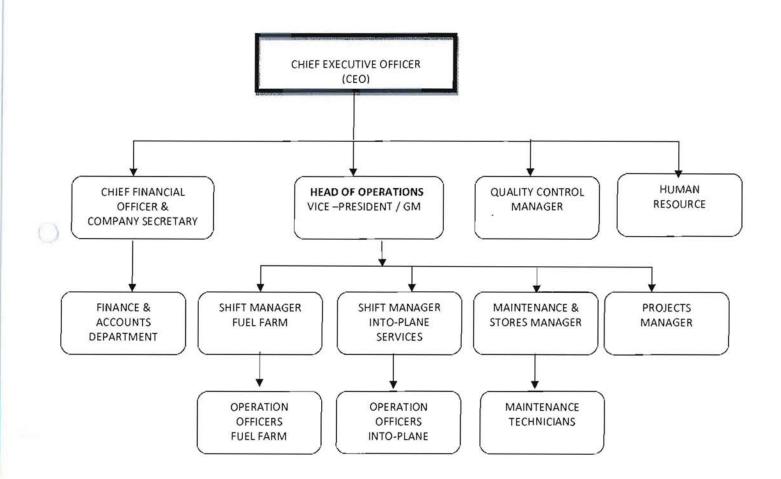

## MANAGEMENT AND ORGANISATION

The Chairman of the Board of Directors of IOSL is the Director Marketing of Indian Oil Corporation Ltd.

The other Directors consist of:

0

 $\bigcirc$ 

- Executive Director (Aviation), Indian Oil Corporation Ltd.,
- Managing Director, Skytanking Holding GmbH, Germany
- President, IOT Infrastructure & Energy Services Ltd.

The top management of the company consists of the Chief Executive Officer, Chief Financial Officer & Company Secretary and Vice President for Delhi and General Manager for Bangalore and Mumbai.

The management team is supported by Technical & Operations Managers, Shift Managers & Operations officers.