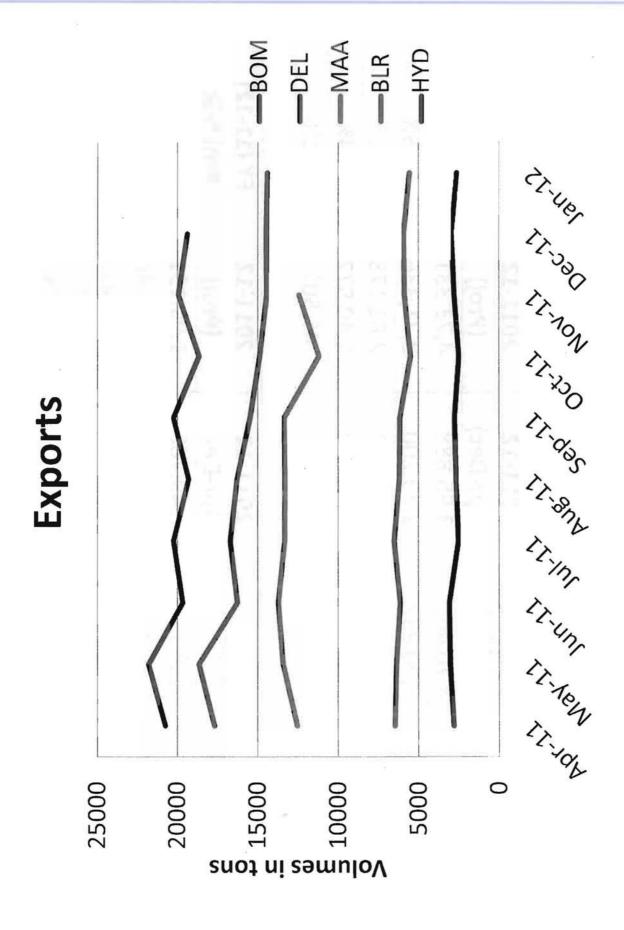

- 2.1 HMACPL have sought approval for the tariff for cargo services for the control period based on a "light touch approach" as prescribed in Chapter V of the Airports Economic Regulatory Authority of India (Terms and Conditions for Determination of Tariff for Services Provided for Cargo Facility, Ground Handling, and Supply of Fuel to the Aircraft) Guidelines, 2011 (the Guidelines).
- 2.2 As stipulated in the Guidelines, the Authority shall follow a three stage process for determining its approach to the regulation of a regulated service
  - (i) Materiality Assessment;
  - (ii) Competition Assessment;
  - (iii) Assessment of reasonableness of the User Agreements between the service providers and the users of the regulated services.
- 2.3 As per clause 4.4 of the Guidelines, materiality for service provided for cargo facility at major airport, shall be assessed based on cargo volume in MT at the major airport as a percentage of cargo volume in MT at all major airports. The percentage share of cargo volume for Hyderabad Airport, as per April' 2010 to March'2011 AAI statistics, is 3.4%, which is greater than 2.5%. Hence, the service is deemed 'material'.
- 2.4 The Guidelines provide that where a Regulated Service is being provided at a major airport by two or more Service Provider(s), it shall be deemed "competitive" at that airport and if such service is provided by less than two Service Provider(s), it shall be deemed "not competitive". The Guidelines also provide that the Authority may in its discretion consider such other additional evidence regarding reasonableness of competition, as it may deem fit and the determination of number of Service Provider(s) at a major airport shall include the Airport Operator, if the Airport Operator is also providing Regulated Service(s) at that major airport.
- 2.5 HMACPL, in Form F1 (b) on the Competition Assessment, have mentioned M/s Blue Dart as their competitor and submitted that Blue Dart carries 27% of domestic cargo at Hyderabad Airport and is able to give competition for domestic cargo. M/s HMACPL have also mentioned, in their submission, that volume-wise the domestic and international air cargo business at Hyderabad Airport is divided in the ratio of 40:60; whereas revenue-wise international business volume contributes almost 85% of the total cargo revenue.
- 2.6 The Guidelines provide that where a regulated service is being provided at a major airport by two or more service providers(s), it shall be deemed 'competitive' at that airport. In view of the lack of competition for international cargo, which contributes almost 85% of total cargo revenue at Hyderabad Airport as per submission by M/s