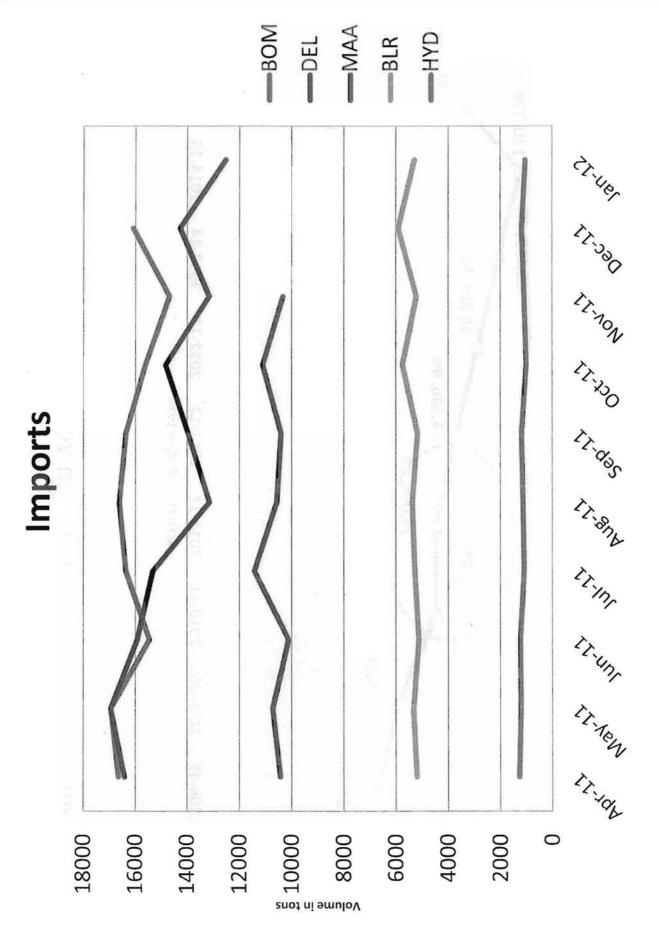

- 2.1 HMACPL have sought approval for the tariff for cargo services for the control period based on a "light touch approach" as prescribed in Chapter V of the Airports Economic Regulatory Authority of India (Terms and Conditions for Determination of Tariff for Services Provided for Cargo Facility, Ground Handling, and Supply of Fuel to the Aircraft) Guidelines, 2011 (the Guidelines).
- 2.2 As stipulated in the Guidelines, the Authority shall follow a three stage process for determining its approach to the regulation of a regulated service
  - (i) Materiality Assessment;
  - (ii) Competition Assessment;
  - (iii) Assessment of reasonableness of the User Agreements between the service providers and the users of the regulated services.
- 2.3 As per clause 4.4 of the Guidelines, materiality for service provided for cargo facility at major airport, shall be assessed based on cargo volume in MT at the major airport as a percentage of cargo volume in MT at all major airports. The percentage share of cargo volume for Hyderabad Airport, as per April' 2010 to March'2011 AAI statistics, is 3.4%, which is greater than 2.5%. Hence, the service is deemed 'material'.
- 2.4 The Guidelines provide that where a Regulated Service is being provided at a major airport by two or more Service Provider(s), it shall be deemed "competitive" at that airport and if such service is provided by less than two Service Provider(s), it shall be deemed "not competitive". The Guidelines also provide that the Authority may in its discretion consider such other additional evidence regarding reasonableness of competition, as it may deem fit and the determination of number of Service Provider(s) at a major airport shall include the Airport Operator, if the Airport Operator is also providing Regulated Service(s) at that major airport.
- 2.5 HMACPL, in Form F1 (b) on the Competition Assessment, have mentioned M/s Blue Dart as their competitor and submitted that Blue Dart carries 27% of domestic cargo at Hyderabad Airport and is able to give competition for domestic cargo. M/s HMACPL have also mentioned, in their submission, that volume-wise the domestic and international air cargo business at Hyderabad Airport is divided in the ratio of 40:60; whereas revenue-wise international business volume contributes almost 85% of the total cargo revenue.
- 2.6 The Guidelines provide that where a regulated service is being provided at a major airport by two or more service providers(s), it shall be deemed 'competitive' at that airport. In view of the lack of competition for international cargo, which contributes almost 85% of total cargo revenue at Hyderabad Airport as per submission by M/s