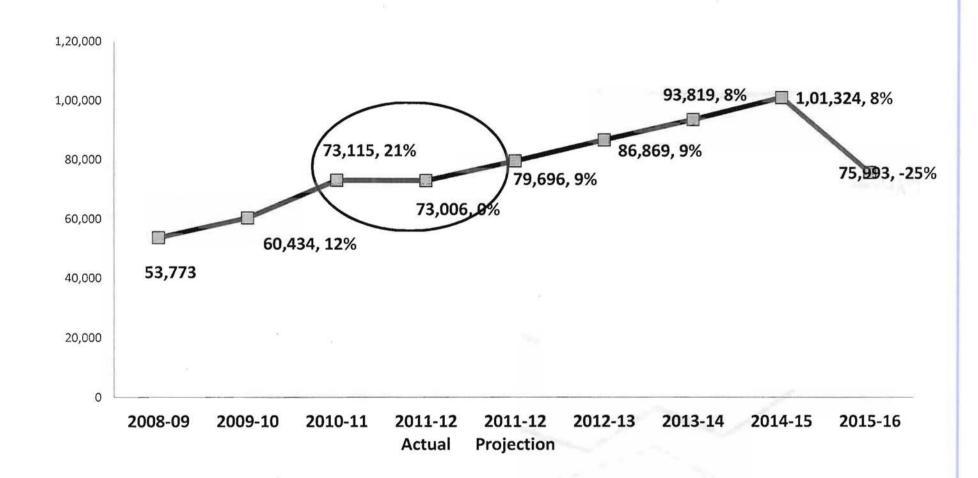

| Kolkata       | 45,096   | 34,216               | 45,507            | 1%                     |  |

| Domestic  | 2010-11  | 2011-12<br>(Apr-Dec) | 2011-12<br>(Proj) | FY (11-12)<br>Proj %Gr |  |
|-----------|----------|----------------------|-------------------|------------------------|--|
| Delhi     | 2,09,113 | 1,49,768             | 1,99,191          | -5%                    |  |
| Mumbai    | 1,99,831 | 1,43,794             | 1,91,246          | -4%                    |  |
| Chennai   | 93,336   | 63,404               | 84,327            | -10%                   |  |
| Bangalore | 87,515   | 62,861               | 83,605            | -4%                    |  |
| Kolkata   | 84,861   | 61,984               | 82,439            | -3%                    |  |





### Volume forecast



### **Current trend shows decline in volumes**

### Cost of Equity

### Cost of Equity

 Risk Free Rate – RBI policy rate of 6% (April 11) selected because it does not even have trading risk

### Equity market risk premium –

- BSE Sensex data of last 10 years, standard arithmetic average
- Market return calculates to 19.9% with standard error of 0.15%
- Equity market risk premium of 19.3% 6% = 13.3%
- Country risk premium not taken separately as already captured in BSE

### Equity Beta:

- Infrastructure industry data used to derive Systematic risk, risk profile same as locationaly constrained infrastructure
- Services provided at a specific location only
- Equity Beta is calculated using regression on historical data, as per CAPM
- Equity Beta of parent country John Menzies Plc. 1.6

#